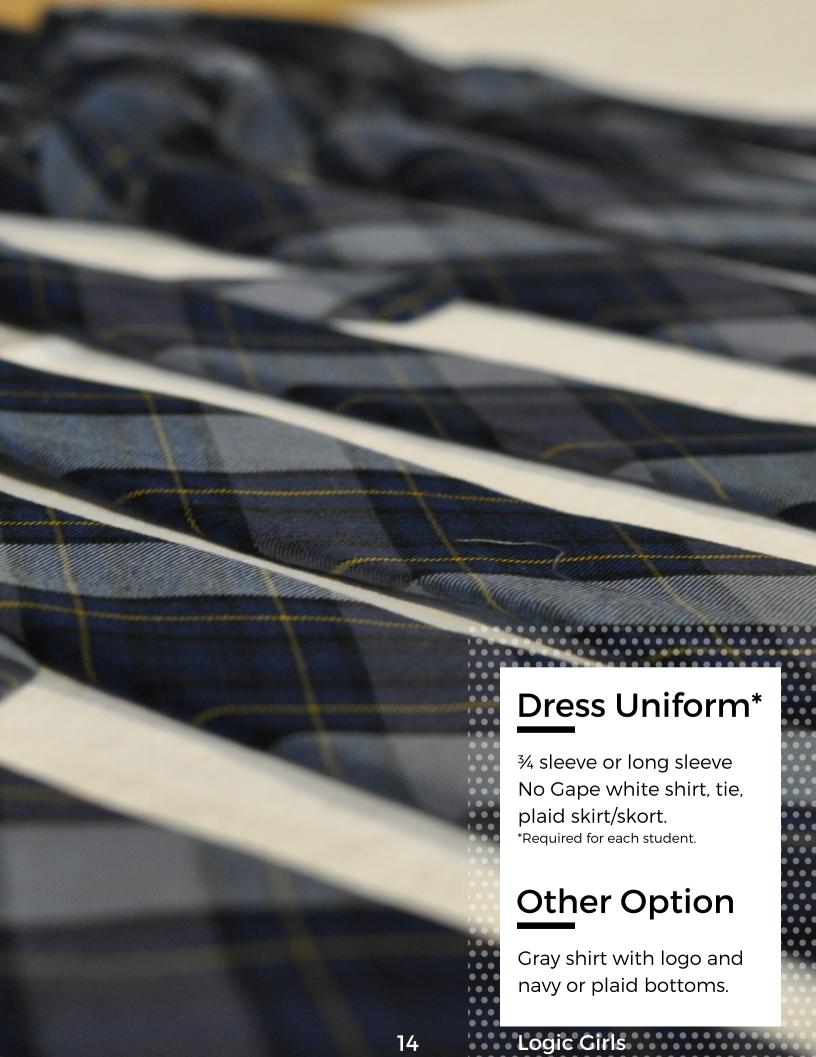

### **Dress Uniform\***

¾ sleeve or long sleeve white shirt, cross-tie, plaid skirt/skort.

\*Required for each student.

## **Other Option**

Gray shirt with logo and navy or plaid bottoms.