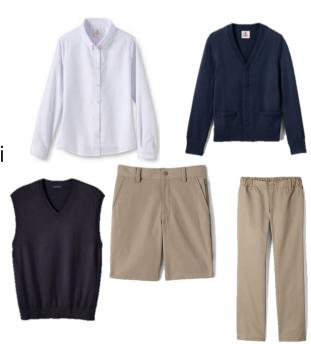

## Option 3

Oxford shirt and sweater vest or sweater with khaki bottoms

Sweater or vest must have a school logo.

Oxford shirt must be white.

7

**Grammar Boys** 

#### Outerwear

Modest outerwear of your own choosing may be worn to and from school as well as during outside recess but should be removed upon entering the building unless the outerwear is chosen from Lands' End fleece, jacket and/or sweater options and has a logo.

#### **Shoes, Socks, Belts, and Undershirts:**

- Shoes must have backs, be closed-toed, and have non-marking soles.
- They may be simple athletic shoes (no loud colors) or navy blue, brown, or black shoes.
- Boots are only allowed to be worn with pants.
- Socks may be white, khaki, navy, grey, or black.
- Belts must be brown leather or imitation leather.
- The suggested selection is "School Uniform Boys' Leather Belt (Brown)."
- Undershirts should be white.