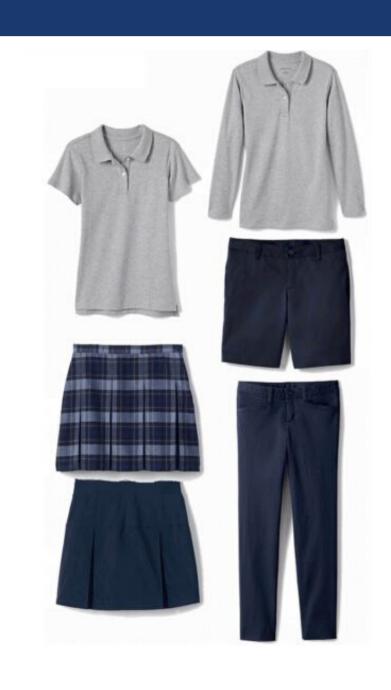

## **School of Rhetoric: Looks for girls**

For a complete listing of acceptable items, please visit our Lands' End school site.

### **Dress Uniform\***

Navy blazer, white button down shirt, cross-tie, gray skirt.

\*Required for each student.

### **Other Option**

Shirt: light blue or navy polo with logo, or long sleeve light blue button down.

Bottoms: gray skirt, shorts, or pants.