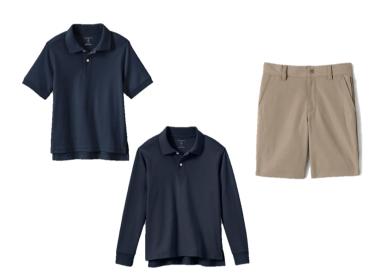

### **Dress Uniform\***

Navy polo with school logo, along with long, khaki pants.

Note: polo may be short or long sleeved.

\*Required for each student.

## **Option 2**

Navy polo with school logo, along with khaki shorts.