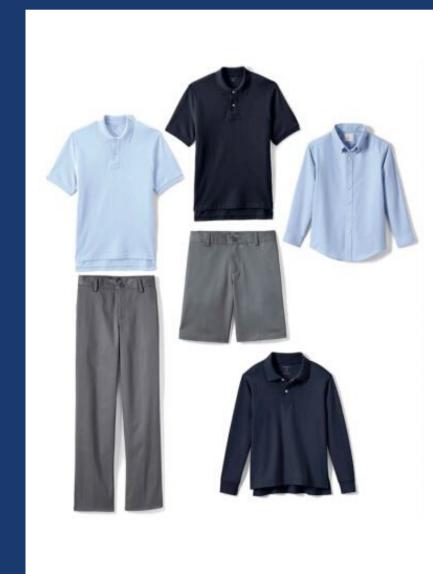

logo and navy pants or shorts.



# SCHOOL OF LOGIC

# GIRLS



## **School of Logic: Looks for girls**

For a complete listing of acceptable items, please visit our Lands' End school site.

### **Dress Uniform\***

¾ sleeve or long sleeve white shirt, cross-tie, plaid skirt/skort.

\*Required for each student.



## **Other Option**

Gray shirt with logo and navy or plaid bottoms.



# SCHOOL OF RHETORIC

# BOYS



## **School of Rhetoric: Looks for boys**

For a complete listing of acceptable items, please visit our Lands' End school site.

### **Dress Uniform\***

Navy blazer, white long sleeve button down, tie, and gray pants.

\*Required for each student.



### **Other Option**

Shirts: Navy or light blue polo, or long sleeved light blue button-down.

Bottoms: gray pants or shorts.



# SCHOOL OF RHETORIC

# GIRLS



## **School of Rhetoric: Looks for girls**

For a complete listing of acceptable items, please visit our Lands' End school site.

### **Dress Uniform\***

Navy blazer, white button down shirt, cross-tie, gray skirt.

\*Required for each student.



### **Other Option**

Shirt: light blue or navy polo with logo, or long sleeve light blue button down.

Bottoms: gray skirt, shorts, or pants.



# ADDITIONAL DETAILS

Outerwear and other options for students in all grade levels.



## **Options for Boys**

#### Outerwear

Modest outerwear of your own choosing may be worn to and from school as well as during outside recess but should be removed upon entering the building unless the outerwear is chosen from Lands' End fleece, jacket and/or sweater options and ha