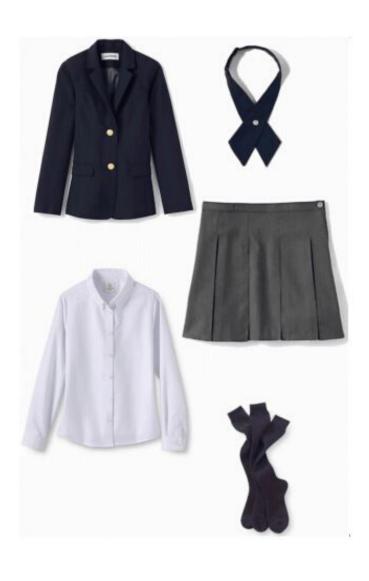

### **Dress Uniform\***

Navy blazer, white button down shirt, cross-tie, gray skirt.

\*Required for each student.