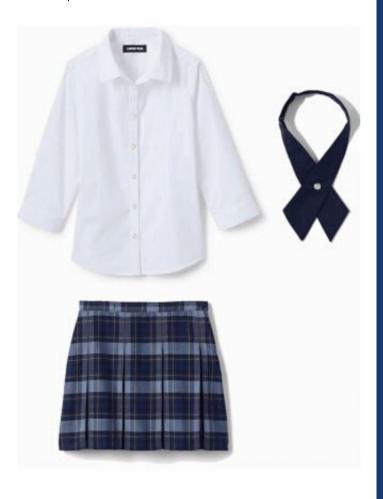

### **Dress Uniform\***

¾ sleeve or long sleeve white shirt, cross-tie, plaid skirt/skort.

\*Required for each student.