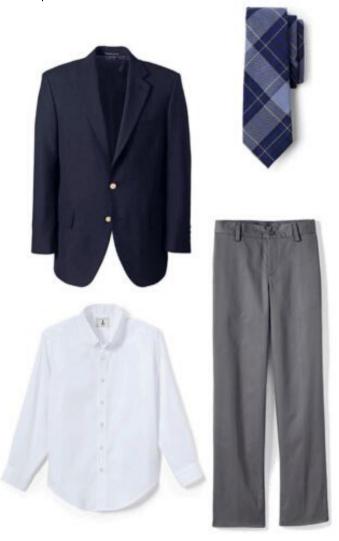

## **School of Rhetoric: Looks for boys**

For a complete listing of acceptable items, please visit our Lands' End school site.

### **Dress Uniform\***

Navy blazer, white long sleeve button down, tie, and gray pants.

\*Required for each student.