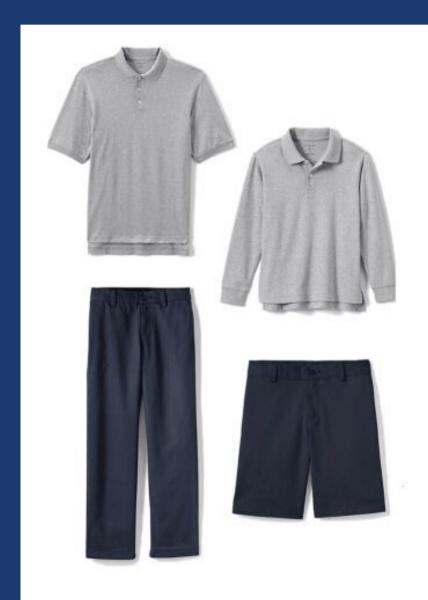

or sweater with khaki bottoms

Sweater or vest must have a school logo.

Oxford shirt must be white.



7

**Grammar Boys** 

# GRAMMAR SCHOOL

GIRLS

### **Dress Uniform\***

Plaid jumper with a white shirt - or - navy polo shirt with school logo and a plaid skirt.
\*Required for each student.



## **Option 2**

Navy polo with a khaki bottom.

Polo with logo may be short or long-sleeved.

Khaki bottom can be a skirt, skort, shorts or pants.



Grammar Girls

# SCHOOL OF LOGIC

# BOYS



## **School of Logic: Looks for boys**

For a complete listing of acceptable items, please visit our Lands' End school site.

#### **Dress Uniform\***

White long sleeve button down, tie, and navy pants.
\*Required for each student.



### **Other Option**

Gray polo with logo and navy pants or shorts.



# SCHOOL OF LOGIC

# GIRLS



## **School of Logic: Looks for girls**

For a complete listing of acceptable items, please visit our Lands' End school site.

### **Dress Uniform\***

¾ sleeve or long sleeve white shirt, cross-tie, plaid skirt/skort.

\*Required for each student.



## **Other Option**

Gray shirt with logo and navy or plaid bottoms.



# SCHOOL OF RHETORIC

# BOYS



## **School of Rhetoric: Looks for boys**

For a complete listing of acceptable items, please visit our Lands' End school site.

### **Dress Uniform\***

Navy blazer, white long sleeve button down, tie, and gray pants.

\*Required for each student.



### **Other Option**

Shirts: Navy or light blue polo, or long sleeved light blue button-down.

Bottoms: gray pants or shorts.



# SCHOOL OF RHETORIC

# GIRLS