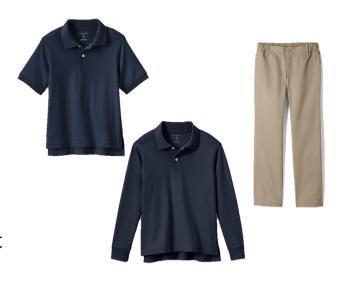

### **Dress Uniform\***

Navy polo with school logo, along with long, khaki pants.

Note: polo may be short or long sleeved.

\*Required for each student.

## **Option 2**

Navy polo with school logo, along with khaki shorts.