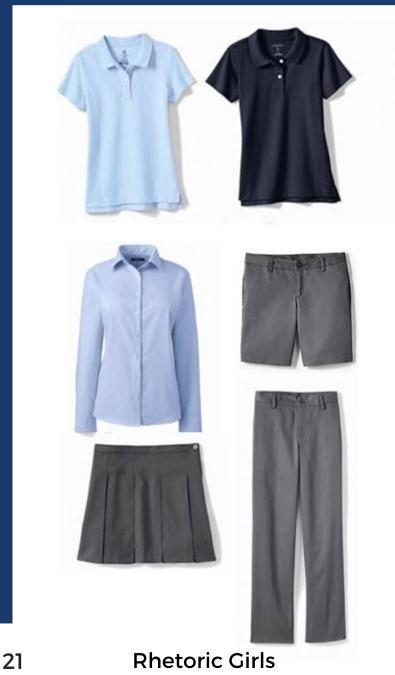

### **Other Option**

Shirt: light blue or navy polo with logo, or long sleeve light blue button down.

Bottoms: gray skirt, shorts, or pants.