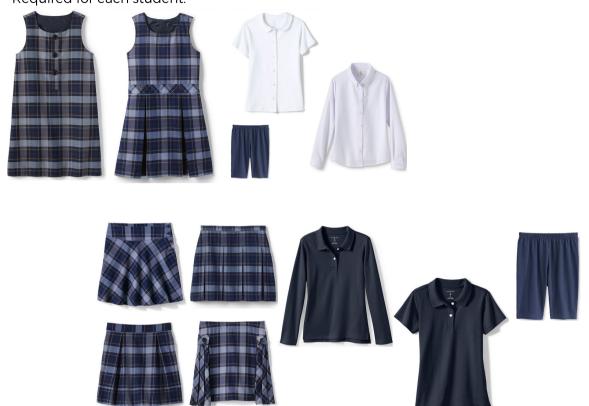

### **Dress Uniform\***

Plaid jumper with a white shirt - or - navy polo shirt with school logo and a plaid skirt.
\*Required for each student.

## **Option 2**

Navy polo with a khaki bottom.

Polo with logo may be short or long-sleeved.

Khaki bottom can be a skirt, skort, shorts or pants.

Grammar Girls