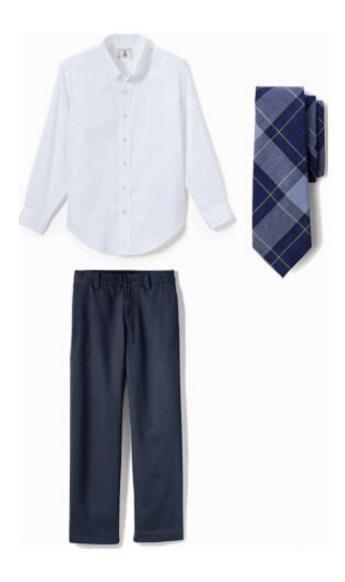

#### **Dress Uniform\***

White long sleeve button down, tie, and navy pants.
\*Required for each student.