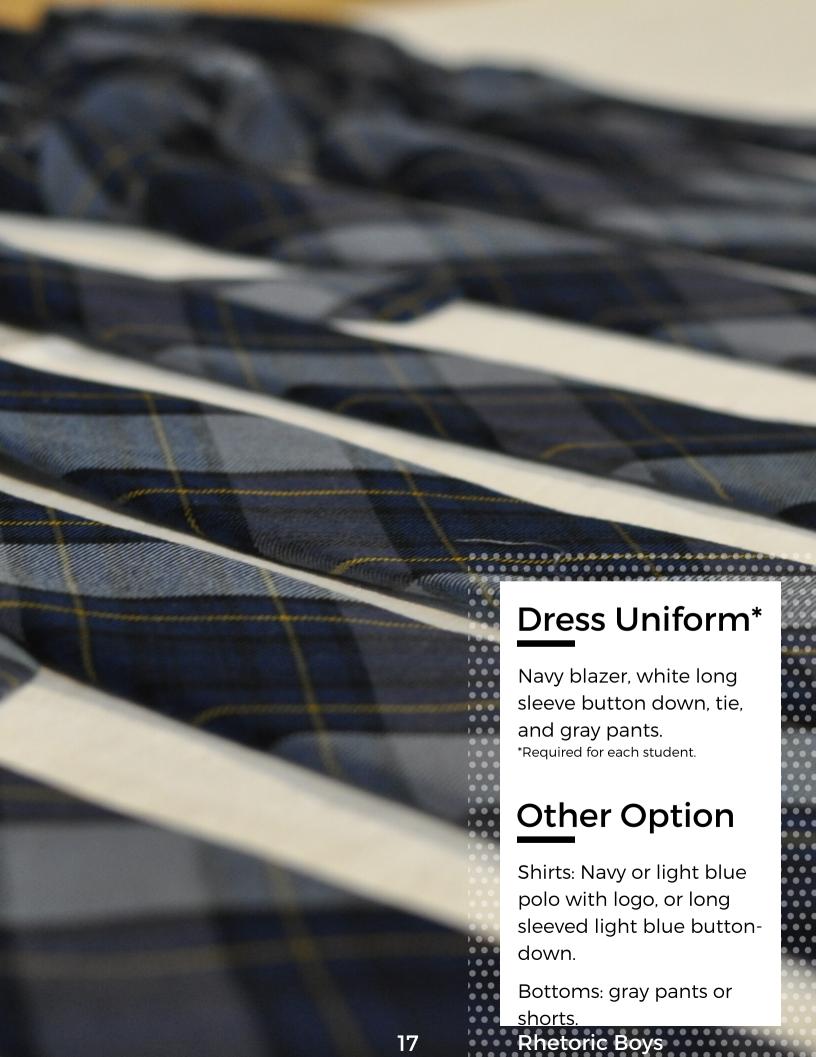

### **Dress Uniform\***

Navy blazer, white long sleeve button down, tie, and gray pants.

\*Required for each student.

### **Other Option**

Shirts: Navy or light blue polo, or long sleeved light blue button-down.

Bottoms: gray pants or shorts.