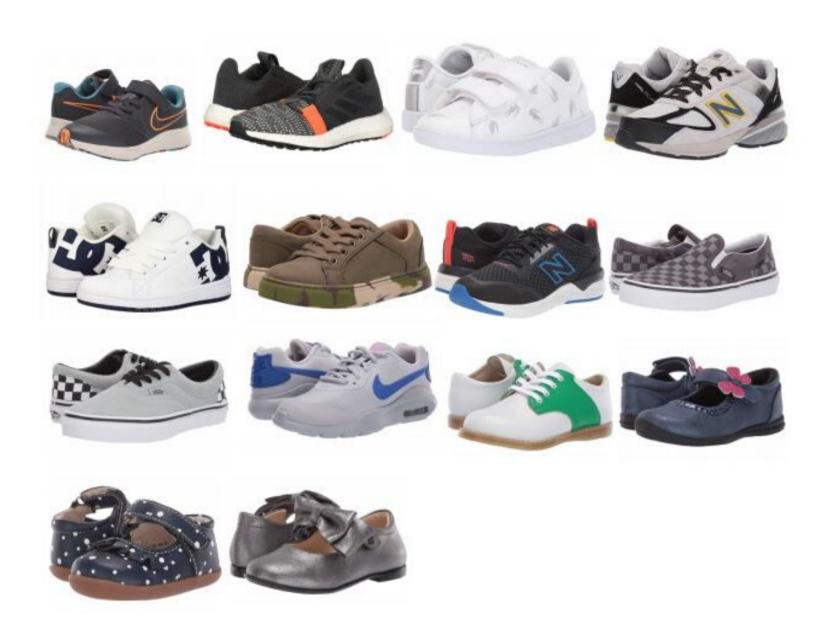

# SHOES, GLORIOUS SHOES

Shoes must have backs, be close-toed and have nonmarking soles. They may be simple athletic shoes which include ONLY the colors of black, white, grey, navy, or brown.

They may not have any other colors including neon colors in the shoes even if only a small part of the color.

The shoes must be mostly solid with only minor parts like the sole or the swoop which are in the approved colors of black, white, grey, navy or brown. Shoes with patterns or designs beyond large blocking may not be worn.

# **Examples of unacceptable shoes**

These are *not acceptable* shoes because of additional colors or inappropriate patterns: