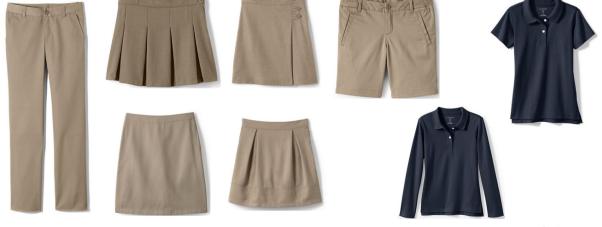

## **Option 2**

Navy polo with a khaki bottom.

Polo with logo may be short or long-sleeved.

Khaki bottom can be a skirt, skort, shorts or pants.

Grammar Girls