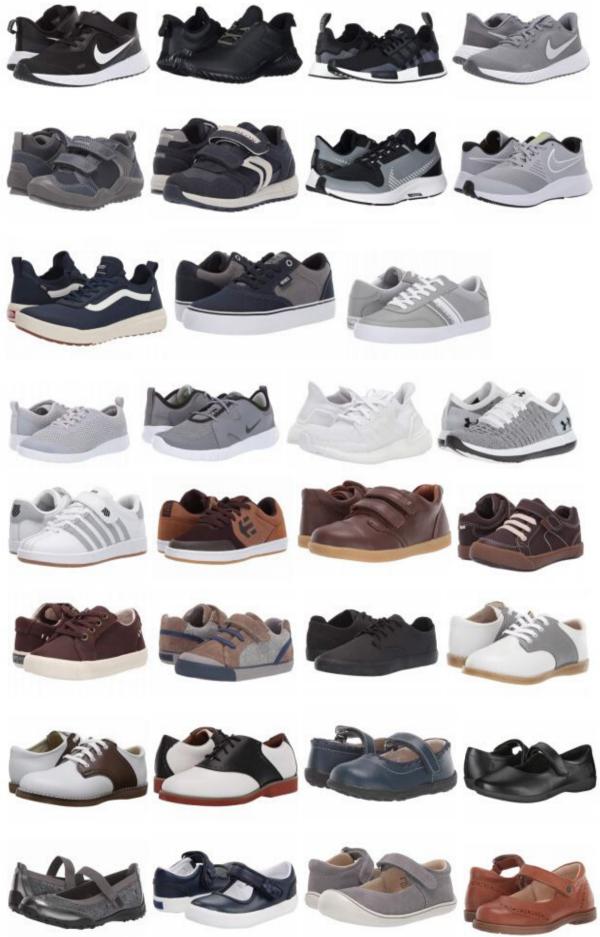

# SHOES, GLORIOUS SHOES

Shoes must have backs, be close-toed and have nonmarking soles. They may be simple athletic shoes which include ONLY the colors of black, white, grey, navy, or brown.

They may not have any other colors including neon colors in the shoes even if only a small part of the color.

The shoes must be mostly solid with only minor parts like the sole or the swoop which are in the approved colors of black, white, grey, navy or brown. Shoes with patterns or designs beyond large blocking may not be worn.

## **Examples of acceptable shoes**